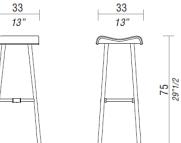

# FINISHES

Plywood: veneer finished.

Upholstery: Fabric cat. B, F, G, L, Saddle Leather, Arte&Cuoio.

Base: matt White Snow or matt Carbon Glace powder coated metal.

PLOMBIER, H75 stool.