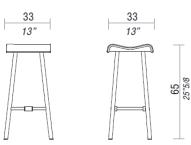

# **Product: STOOL - BENCH**

Plombier family is also composed by stools and benches to complete the tables collection. The joint identification element is found in the structure with a double leg made of tubolar elements in varnished metal.

The comfort of the seat is secured by the ergonomic shape of the wood and by a padding of Polyurethane foam.

### **TECHNICAL FEATURES**

Structure: with a double leg made of tubolar elements in powder coated metal.

Seat: seat in wood and padding in Polyurethane foam.

### DIMENSIONS



PLOMBIER, H65 stool.



13" 45

33

PLOMBIER, bench.

# FINISHES

Plywood: veneer finished.

Upholstery: Fabric cat. B, F, G, L, Saddle Leather, Arte&Cuoio.

Base: matt White Snow or matt Carbon Glace powder coated metal.





PLOMBIER, H75 stool.