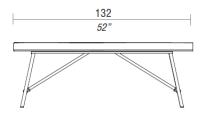

# **Product: STOOL - BENCH**

Plombier family is also composed by stools and benches to complete the tables collection. The joint identification element is found in the structure with a double leg made of tubolar elements in varnished metal.

The comfort of the seat is secured by the ergonomic shape of the wood and by a padding of Polyurethane foam.

### **TECHNICAL FEATURES**

Structure: with a double leg made of tubolar elements in powder coated metal.

Seat: seat in wood and padding in Polyurethane foam.

### DIMENSIONS



PLOMBIER, H65 stool.



13" 45

33

PLOMBIER, bench.

# FINISHES

Plywood: veneer finished.

Upholstery: Fabric cat. B, F, G, L, Saddle Leather, Arte&Cuoio.

Base: matt White Snow or matt Carbon Glace powder coated metal.





PLOMBIER, H75 stool.